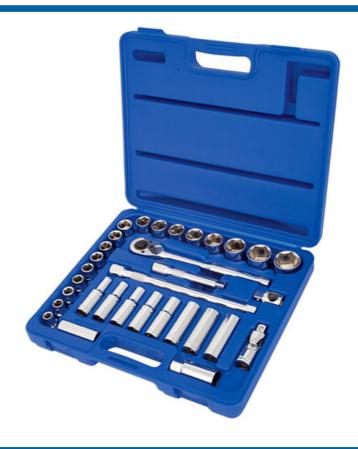

## Socket Set 1/2"D 32pc

A comprehensive 1/2"D standard and deep single hex (6pt) socket set, from 10mm - 32mm, made from polished chrome vanadium.

## **Additional Information**

- 17 x 1/2"D standard sockets: 10, 11, 12, 13, 14, 15, 16, 17, 18, 19, 20, 21, 22, 24, 27, 30 and 32mm, all 40mm long.
- 8 x 1/2"D deep sockets: 10, 11, 12, 13, 14, 15, 17 and 19mm, all 76mm long.
- 2 x 1/2"D spark plug sockets: 10, 14mm; both are 65mm long.
- Accessories: 1/2"D 24 teeth ratchet, 2 x extension bars (125mm and 250mm long), universal joint, 3/8"D (F) to 1/2"D (M) adaptor.